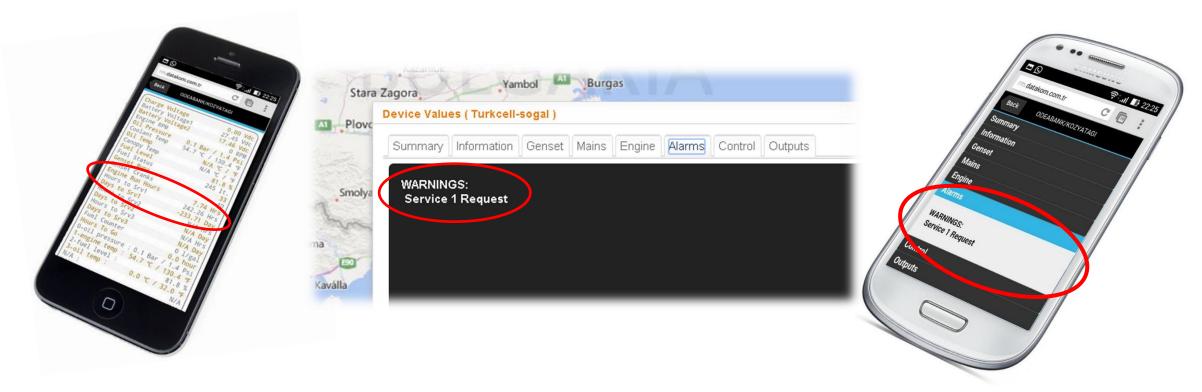

## REMOTE ALARM MONITORING

### **MONITOR ONLINE & REAL TIME**

MONITOR WITH PC, TABLET OR SMARTPHONE

## REMOTE SERVICE MONITORING

### REDUCE YOUR SPARE PARTS COST BY SERVICE PLANNING!

**AVOID UNNECESSARY SERVICE VISITS** 