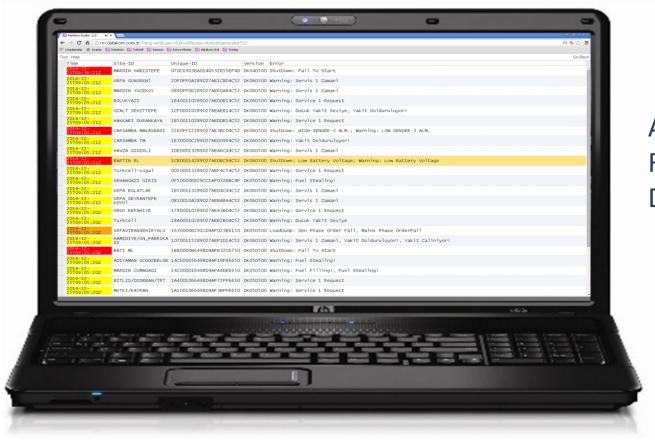

## ONLINE ALARM MANAGEMENT

### **DESIGNED FOR CONTROL CENTERS**

ALARM HISTORY IS RECORDED INTO DATABASE