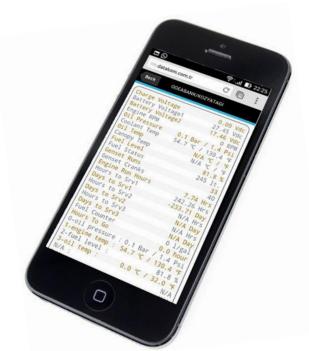

# TABLET PC & SMART PHONE SUPPORT

ALL WEB BROWSERS
ARE SUPPORTED

NO NEED TO DOWNLOAD APPS!

## DETAIL MONITORING

### **MONITOR ONLINE & REAL TIME**

MONITOR WITH PC, TABLET OR SMARTPHONE