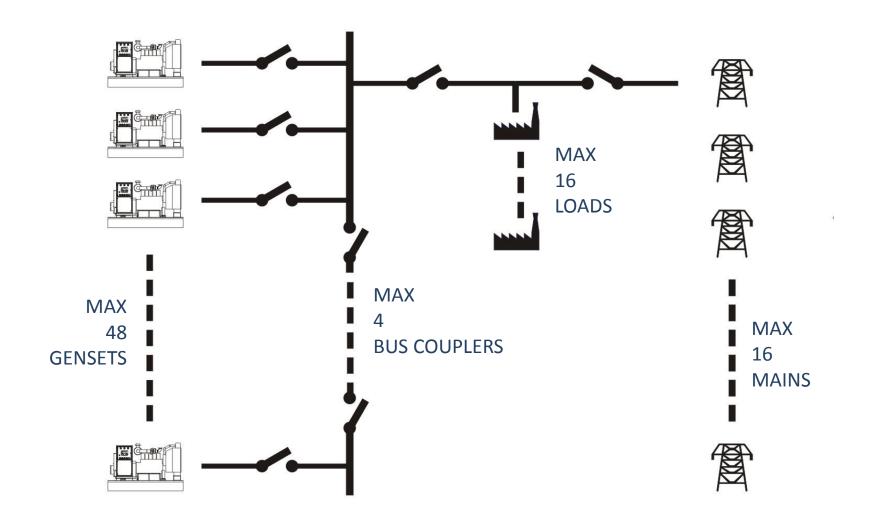

INTERNET ENABLED SYNCHRONIZATION SYSTEM





# **EXPANSION CAPACITY**







### MULTIFUNCTIONAL

#### THE SAME UNIT IS A ...



- ☐ MULTI-GENSET SYNCHRONIZER & LOAD SHARE UNIT
- MULTI-GENSET MAINS SYNCHRONIZER
- ☐ SINGLE GENSET PARALLEL WITH MAINS
- ☐ AMF UNIT WITH UNINTERRUPTED TRANSFER
- ☐ ATS CONTROLLER
- ☐ REMOTE START CONTROLLER
- ENGINE CONTROLLER
- REMOTE DISPLAY UNIT



**REDUCE YOUR STOCK ITEMS!** 





## EASY PROGRAMMING

- BUILT-IN AUTOMATIC SETUP FOR SYNCH & LOAD SHARE
- EASY TO USE PC CONFIGURATION PROGRAM: RAINBOW PLUS
- □ PC PROGRAM CONNECTS THROUGH USB + RS485 + INTERNET
- REMOTE PARAMETER SETTING THROUGH INTERNET
- ☐ ALL PARAMETERS FRONT PANEL ADJUSTABLE
- ☐ DETAILED TRAINING MATERIAL







## **FLEXIBILITY**

### MONOCHROME & COLOR SCREEN VERSIONS AVAILABLE









# DATA PORTS













☐ USB HOST (LONG TERM DATA RECORDING)

☐ MICRO-