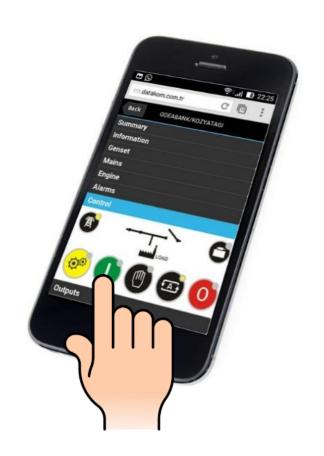

## REMOTE CONTROL & REMOTE FAULT RESET

#### **RESET ALARMS ONLINE & REAL TIME**

RESET ALARMS WITH PC, TABLET OR SMARTPHONE