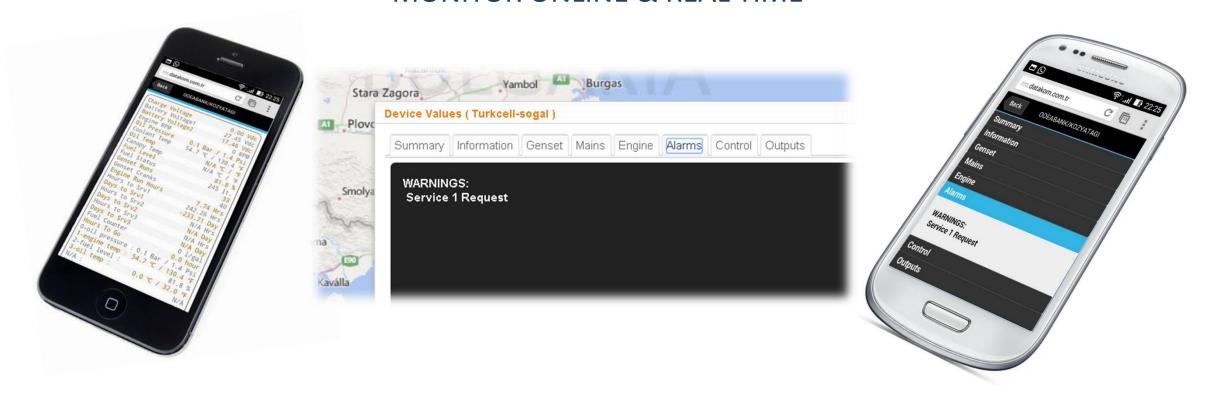

## DETAIL MONITORING

### **MONITOR ONLINE & REAL TIME**

MONITOR WITH PC, TABLET OR SMARTPHONE

## REMOTE ALARM MONITORING