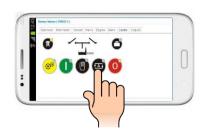

## REMOTE CONTROL & REMOTE FAULT RESET

#### **RESET ALARMS ONLINE & REAL TIME**

RESET ALARMS WITH PC, TABLET OR SMARTPHONE