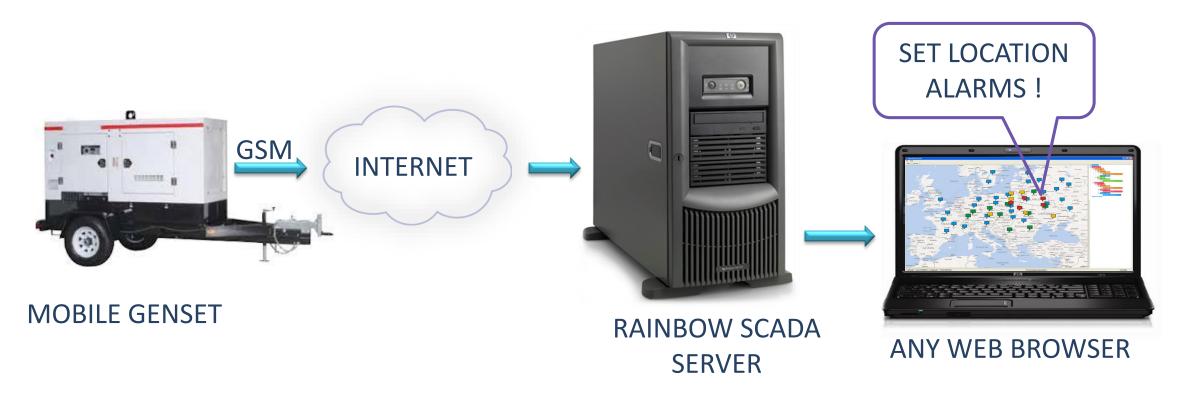

## MOBILE GENSET SUPPORT

MONITOR YOUR MOBILE FLEET ON-LINE!

## MOBILE GENSET SUPPORT

### LOCATION DETERMINATION OVER GSM NETWORK

MONITOR YOUR MOBILE FLEET ON-LINE!