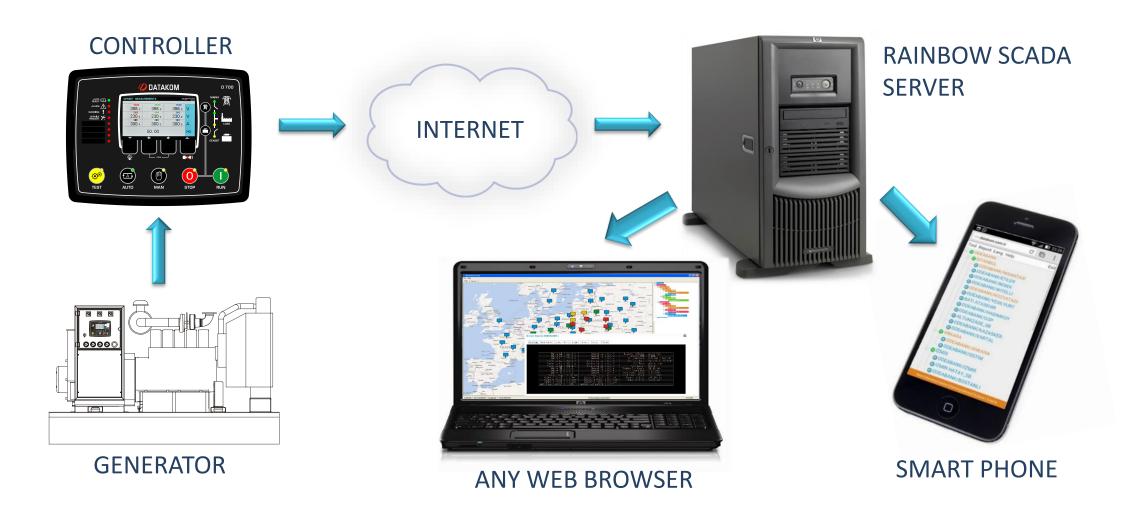

# REMOTE MONITORING

## INTERNET CONNECTION

## RAINBOW SCADA PROGRAM

RAINBOW SCADA SERVER SUPPORTS 60'000 ACTIVE CONNECTIONS