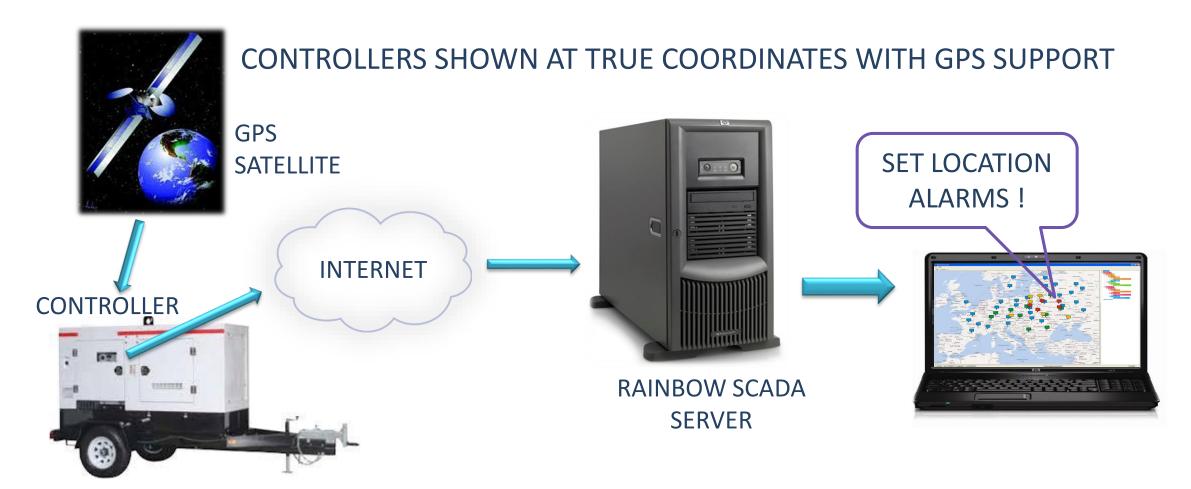

## MOBILE GENSET SUPPORT

MONITOR YOUR MOBILE FLEET ON-LINE!

### LOCATION DETERMINATION OVER GSM NETWORK

MONITOR YOUR MOBILE FLEET ON-LINE!