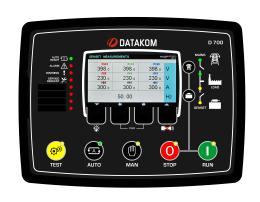

N HISTORY IS RECORDED INTO DATABASE

**HELPS TO INCREASE SECURITY!** 





### DETAILED REPORTING

#### ALLOWS TIME-FRAMED REPORTING OF SELECTED PARAMETERS



- FUEL CONSUMPTION REPORTS
- kW/fuel EFFICIENCY REPORTS
- POWER GENERATION REPORTS
- POWER CONSUMPTION REPORTS
- AVERAGE VALUES
- MIN-MAX VALUES

PROVIDES HELP FOR BETTER MANAGEABILITY OF YOUR FLEET!





# REMOTE CONTROL OF AUXILIARY DEVICES







# MONITOR ALL DATAKOM PRODUCTS







## INTEGRAL APPROACH

### MONITOR THIRD PARTY PRODUCTS







# COST ADVANTAGE

#### MONITOR YOUR SYSTEM WITH LOWER DATA COST!











RAINBOW SCADA SERVER

- CONTROLLERS CONNECT AUTOMATICALLY
- NO NEED TO QUERRY THE CONTROLLER
- ALL DATA IS SENT IN A SINGLE IP PACKET





## COST ADVANTAGE

#### EACH CONTROLLER COMES WITH 2 YEARS FREE MONITORING





- 2 YEARS FREE MONITORING
- **6 MONTHS FREE REMOTE CONTROL**
- **6 MONTHS FREE REMOTE PARAMETER EDIT**
- **6 MONTHS FREE DATA ANALYSIS**





# IMMEDIATE FAULT DETECTION

### REDUCE CUSTOMER'S DOWN TIME WITH FASTER INTERVENTION







NO!





# FAULT SENSING BEFORE FAILURE

### GENERATE ALERTS BEFORE THEY BECOME EMERGENCIES













# REMOTE FUEL FILLING MONITORING

### CONTROLLER COUNTS FLOW METER PULSES



SAVE YOUR MONEY BY ELIMINATING FUEL FILLING FRAUDS!





## FUEL CONSUMPTION MONITORING

#### CONTROLLER COUNTS FLOW METER PULSES



MONITOR YOUR GENSET'S **kW/FUEL** EFFICIENCY





## REMOTE SERVICE MONITORING

### REDUCE YOUR SPARE PARTS COST BY SERVICE PLANNING!



**AVOID UNNECESSARY SERVICE VISITS** 





# LESS MANPOWER FOR SERVICE

### **AVOID UNNECESSARY SITE VISITS**