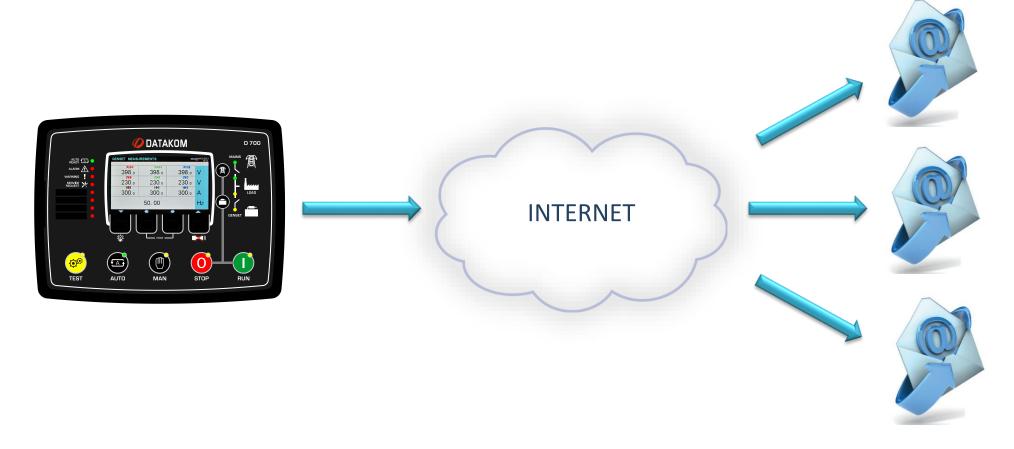

INTERNET ENABLED SYNCHRONIZATION SYSTEM

# E-MAIL SENDING

UP TO 3 DIFFERENT E-MAIL ADDRESSES ALLOWED