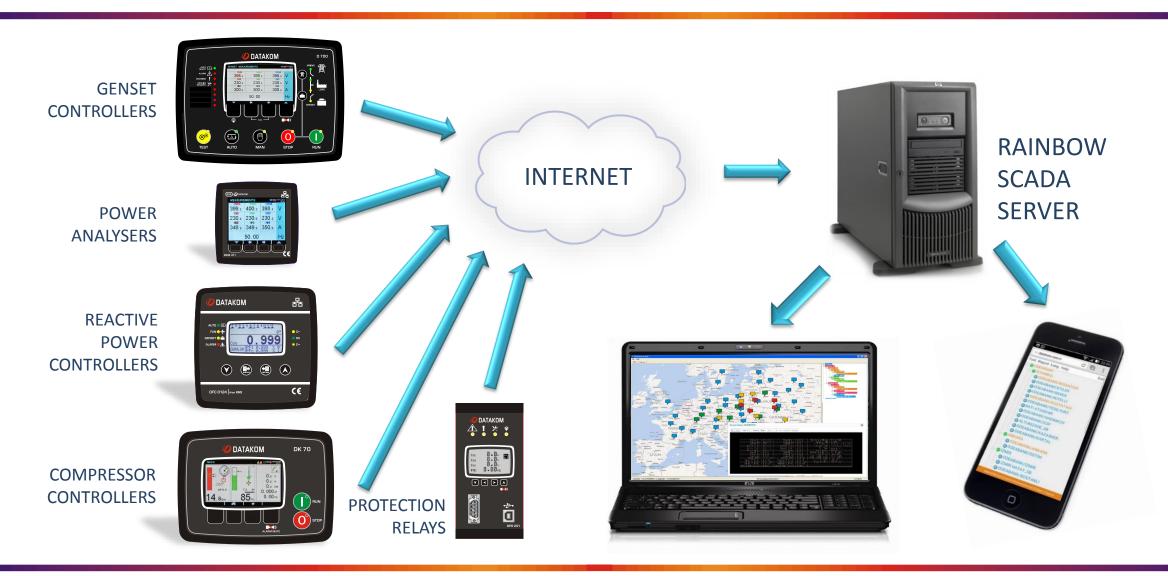

# CONNECTION CAPABILITIES

# REMOTE MONITORING

## RAINBOW SCADA PROGRAM

RAINBOW SCADA SERVER SUPPORTS 60'000 ACTIVE CONNECTIONS

# MONITOR ALL DATAKOM PRODUCTS

### MONITOR THIRD PARTY PRODUCTS