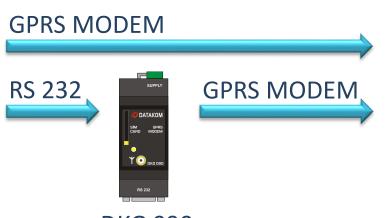

#### LAN + GPRS CONNECTIONS ENABLED!

DUAL CONNECTIONS ALLOWED FOR ADDITIONAL SAFETY

### GPRS CONNECTION SUPPORTS **DYNAMIC IP** AND **LOCAL IP**!

RAINBOW SCADA SERVER

- NO **REAL IP** REQUIRED
- NO <u>STATIC IP</u> REQUIRED
- NO DATA SERVER REQUIRED
- PLUG & PLAY WITH ANY DATA SIM CARD