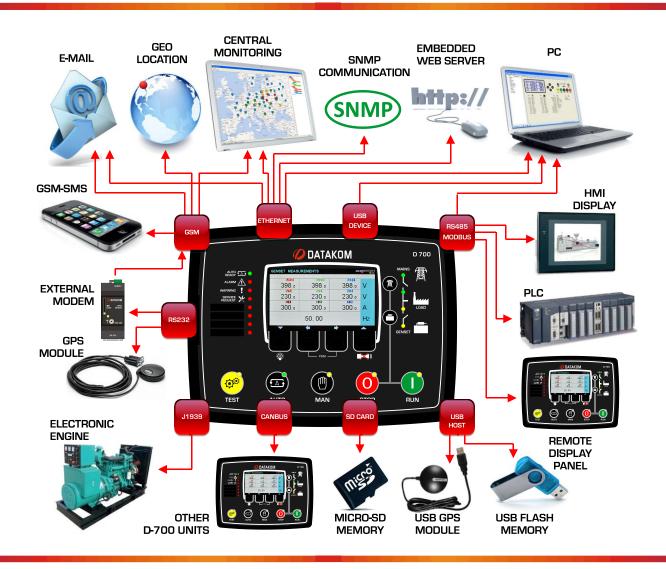

# DATA PORTS

☐ USB HOST (LONG TERM DATA RECORDING)

☐ MICRO-SD CARD (LONG TERM DATA RECORDING)

# CONNECTION CAPABILITIES

# SMS SENDING

UP TO 4 DIFFERENT PHONE NUMBERS ALLOWED

# E-MAIL SENDING

UP TO 3 DIFFERENT E-MAIL ADDRESSES ALLOWED

## INTERNET FEATURES

☐ CENTRAL MONITORING THROUGH INTERNET

■ E-MAIL SENDING

■ MODBUS TCP/IP

☐ SNMP

**INTERNET** 