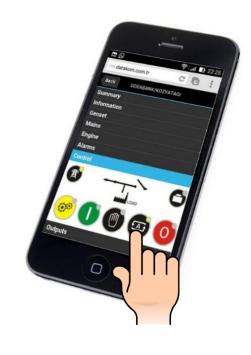

# TABLET PC & SMART PHONE SUPPORT

ALL WEB BROWSERS
ARE SUPPORTED

NO NEED TO DOWNLOAD APPS!

### **MONITOR ONLINE & REAL TIME**

MONITOR WITH PC, TABLET OR SMARTPHONE

## REMOTE CONTROL & REMOTE FAULT RESET