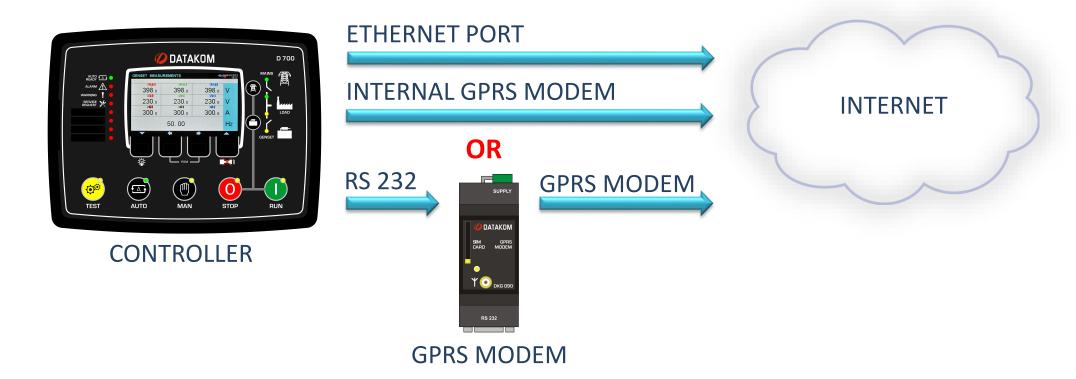

# CONNECTION CAPABILITIES

#### LAN + GPRS CONNECTIONS ENABLED!

DUAL CONNECTIONS ALLOWED FOR ADDITIONAL SAFETY

### ETHERNET CONNECTION SUPPORTS **LAN** AND **LOCAL IP**!

RAINBOW SCADA SERVER

- NO **STATIC IP** REQUIRED
- NO PORT REDIRECTION REQUIRED
- NO DATA SERVER REQUIRED
- JUST PLUG & PLAY

### GPRS CONNECTION SUPPORTS **DYNAMIC IP** AND **LOCAL IP**!

RAINBOW SCADA SERVER

- NO **REAL IP** REQUIRED
- NO <u>STATIC IP</u> REQUIRED
- NO DATA SERVER REQUIRED
- PLUG & PLAY WITH ANY DATA SIM CARD