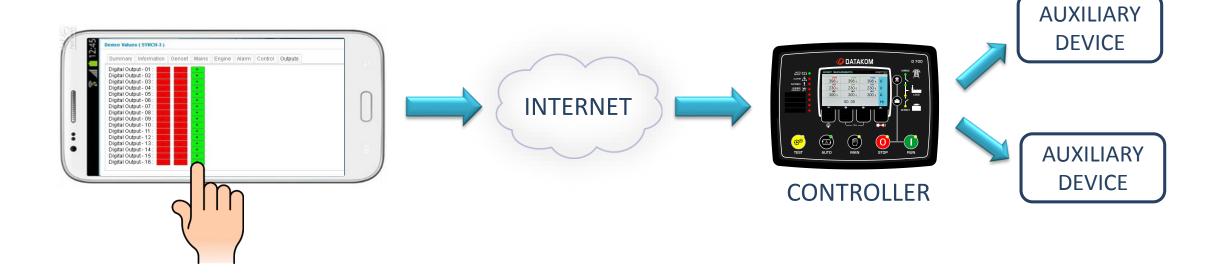

NBOW SCADA SERVER

SAVE TIME AND SERVICE COST





## DATA ANALYSIS

### PAST DATA IS STORED ON SERVER!



#### DATA CAN BE SAVED AS:

- JPG FILES
- EXCEL FILES

ANALYSE PAST PERFORMANCE OF YOUR SYSTEM!





## ONLINE ALARM MANAGEMENT

### **DESIGNED FOR CONTROL CENTERS**



ALARM HISTORY IS RECORDED INTO DATABASE





## CUSTOMER LOGIN HISTORY RECORDING

### MONITOR SUB-USER ACTIVITIES



LOGIN HISTORY IS RECORDED INTO DATABASE

**HELPS TO INCREASE SECURITY!** 





### DETAILED REPORTING

#### ALLOWS TIME-FRAMED REPORTING OF SELECTED PARAMETERS



- FUEL CONSUMPTION REPORTS
- kW/fuel EFFICIENCY REPORTS
- POWER GENERATION REPORTS
- POWER CONSUMPTION REPORTS
- AVERAGE VALUES
- MIN-MAX VALUES

PROVIDES HELP FOR BETTER MANAGEABILITY OF YOUR FLEET!





# REMOTE CONTROL OF AUXILIARY DEVICES







# MONITOR ALL DATAKOM PRODUCTS







## INTEGRAL APPROACH

### MONITOR THIRD PARTY PRODUCTS







# COST ADVANTAGE

#### MONITOR YOUR SYSTEM WITH LOWER DATA COST!











RAINBOW SCADA SERVER

- CONTROLLERS CONNECT AUTOMATICALLY
- NO NEED TO QUERRY THE CONTROLLER
- ALL DATA IS SENT IN A SINGLE IP PACKET





## COST ADVANTAGE

#### EACH CONTROLLER COMES WITH 2 YEARS FREE MONITORING





- 2 YEARS FREE MONITORING
- **6 MONTHS FREE REMOTE CONTROL**
- **6 MONTHS FREE REMOTE PARAMETER EDIT**
- **6 MONTHS FREE DATA ANALYSIS**





# IMMEDIATE FAULT DETECTION

### REDUCE CUSTOMER'S DOWN TIME WITH FASTER INTERVENTION







NO!





# FAULT SENSING BEFORE FAILURE

### GENERATE ALERTS BEFORE THEY BECOME EMERGENCIES













# REMOTE FUEL FILLING MONITORING

### CONTROLLER COUNTS FLO