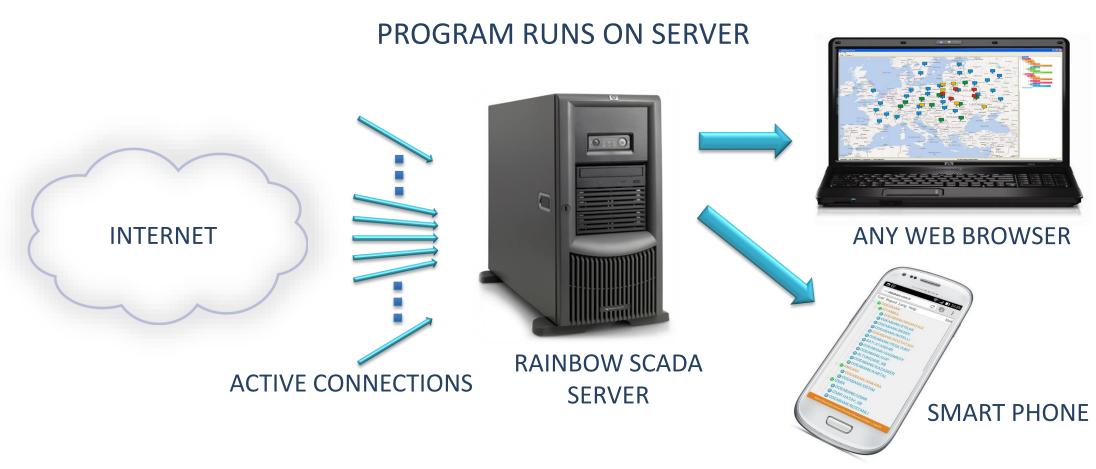

# REMOTE MONITORING

## INTERNET CONNECTION

## RAINBOW SCADA PROGRAM

RAINBOW SCADA SERVER SUPPORTS 60'000 ACTIVE CONNECTIONS