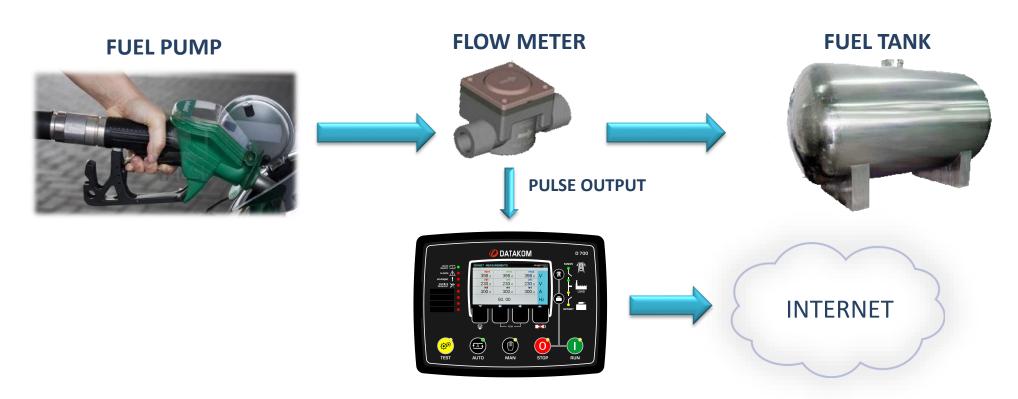

# REMOTE FUEL FILLING MONITORING

### CONTROLLER COUNTS FLOW METER PULSES

SAVE YOUR MONEY BY ELIMINATING FUEL FILLING FRAUDS!