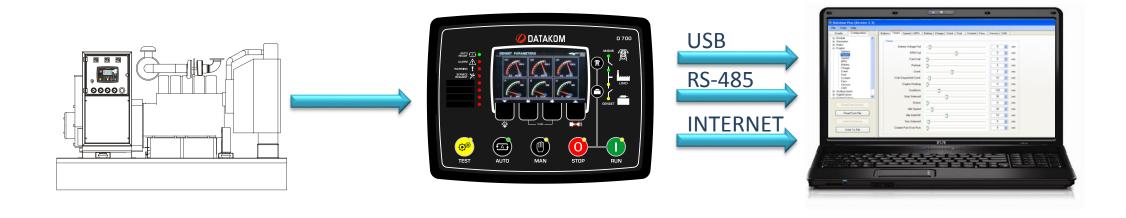

INTERNET ENABLED SYNCHRONIZATION SYSTEM

# CONNECTION CAPABILITIES

# REMOTE MONITORING

## INTERNET CONNECTION