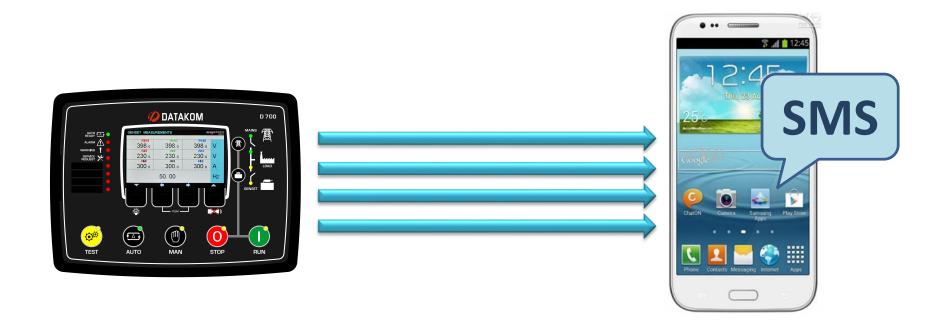

# SMS SENDING

UP TO 4 DIFFERENT PHONE NUMBERS ALLOWED

# REMOTE FAULT RESET VIA SMS