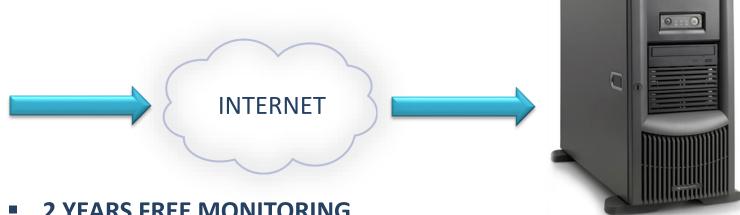

INTERNET ENABLED SYNCHRONIZATION SYSTEM

## INTERNET FEATURES

☐ CENTRAL MONITORING THROUGH INTERNET

■ E-MAIL SENDING

■ MODBUS TCP/IP

☐ SNMP

**INTERNET** 

# REMOTE MONITORING

## INTERNET CONNECTION