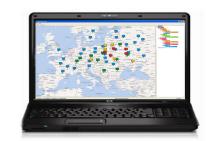

#### MONITOR YOUR COMPLETE FLEET ON ONE SCREEN

THE COLOUR OF THE BOX SHOWS DEVICE STATUS!

# GROUPING OF GENSETS