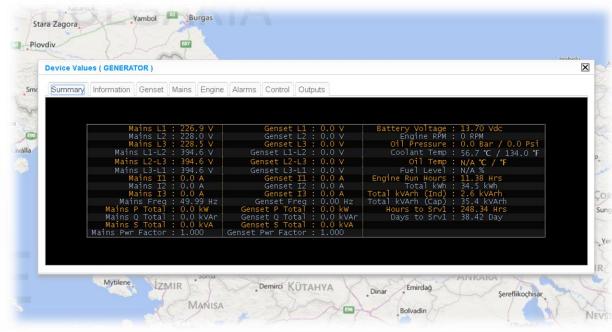

#### MONITOR YOUR COMPLETE FLEET ON ONE SCREEN

THE COLOUR OF THE BOX SHOWS DEVICE STATUS!

# GROUPING OF GENSETS