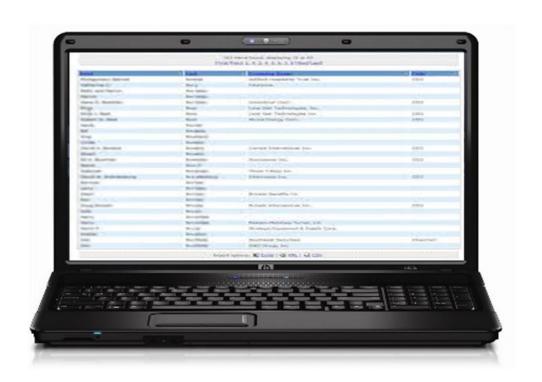

## CHART MODE DISPLAY

#### MONITOR YOUR COMPLETE FLEET ON ONE SCREEN

THE COLOUR OF THE BOX SHOWS DEVICE STATUS!

# GROUPING OF GENSETS