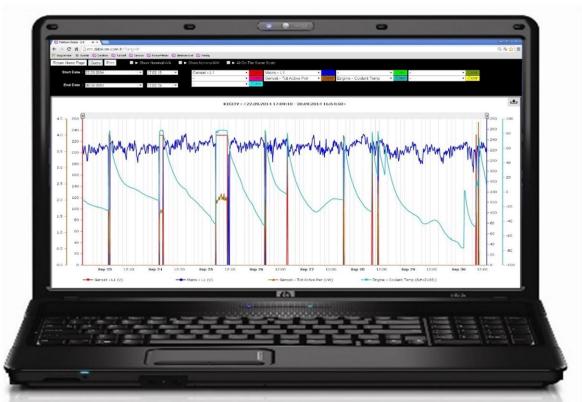

## DATA ANALYSIS

### PAST DATA IS STORED ON SERVER!

#### DATA CAN BE SAVED AS:

- JPG FILES
- EXCEL FILES

ANALYSE PAST PERFORMANCE OF YOUR SYSTEM!

#### ALLOWS TIME-FRAMED REPORTING OF SELECTED PARAMETERS

- FUEL CONSUMPTION REPORTS
- kW/fuel EFFICIENCY REPORTS
- POWER GENERATION REPORTS
- POWER CONSUMPTION REPORTS
- AVERAGE VALUES
- MIN-MAX VALUES