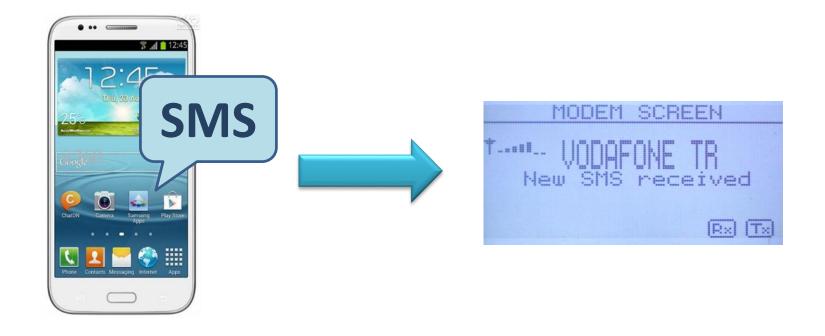

# SMS SENDING

UP TO 4 DIFFERENT PHONE NUMBERS ALLOWED

# REMOTE FAULT RESET VIA SMS