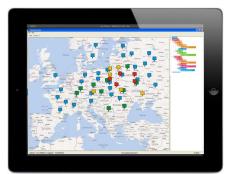

# TABLET PC & SMART PHONE SUPPORT

ALL WEB BROWSERS
ARE SUPPORTED

NO NEED TO DOWNLOAD APPS!

### **MONITOR ONLINE & REAL TIME**

MONITOR WITH PC, TABLET OR SMARTPHONE