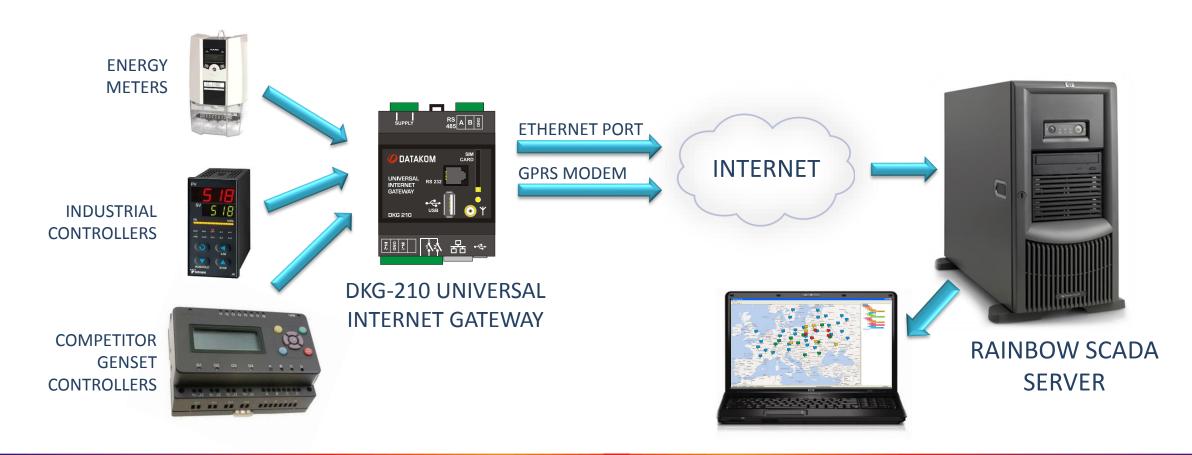

INTERNET ENABLED SYNCHRONIZATION SYSTEM

# CONNECTION CAPABILITIES

## INTERNET FEATURES

☐ CENTRAL MONITORING THROUGH INTERNET

■ E-MAIL SENDING

■ MODBUS TCP/IP

☐ SNMP

**INTERNET** 

# REMOTE MONITORING

## INTERNET CONNECTION

## RAINBOW SCADA PROGRAM

RAINBOW SCADA SERVER SUPPORTS 60'000 ACTIVE CONNECTIONS

# MONITOR ALL DATAKOM PRODUCTS

### MONITOR THIRD PARTY PRODUCTS