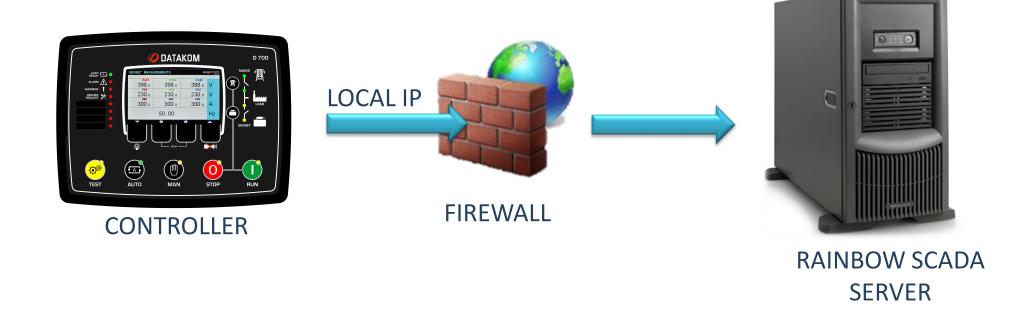

### ETHERNET CONNECTION SUPPORTS **LAN** AND **LOCAL IP**!

RAINBOW SCADA SERVER

- NO **STATIC IP** REQUIRED
- NO PORT REDIRECTION REQUIRED
- NO DATA SERVER REQUIRED
- JUST PLUG & PLAY

### GPRS CONNECTION SUPPORTS **DYNAMIC IP** AND **LOCAL IP**!

RAINBOW SCADA SERVER

- NO **REAL IP** REQUIRED
- NO <u>STATIC IP</u> REQUIRED
- NO DATA SERVER REQUIRED
- PLUG & PLAY WITH ANY DATA SIM CARD