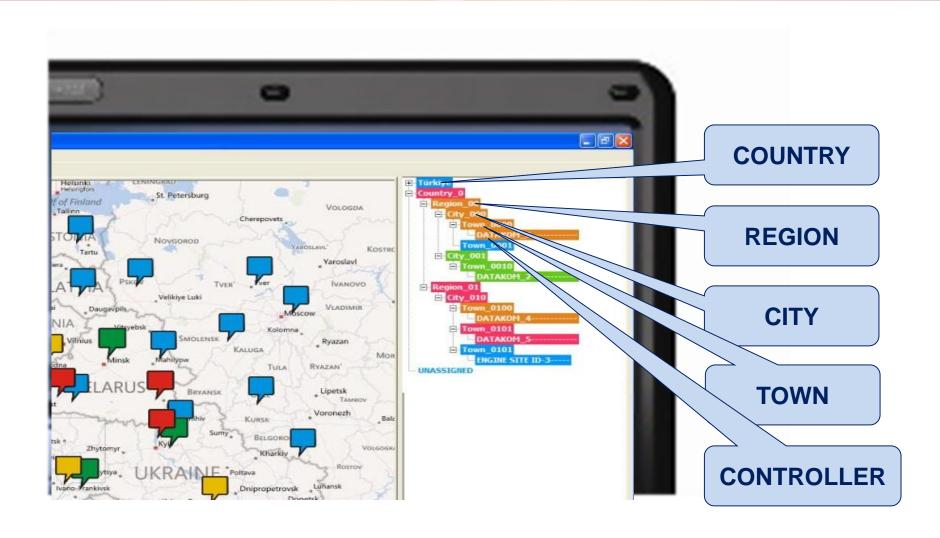

RAINBOW SCADA SERVER

- NO **STATIC IP** REQUIRED
- NO PORT REDIRECTION REQUIRED
- NO DATA SERVER REQUIRED
- JUST PLUG & PLAY





### **EASY INSTALLATION**

### GPRS CONNECTION SUPPORTS **DYNAMIC IP** AND **LOCAL IP**!











RAINBOW SCADA SERVER

- NO **REAL IP** REQUIRED
- NO <u>STATIC IP</u> REQUIRED
- NO DATA SERVER REQUIRED
- PLUG & PLAY WITH ANY DATA SIM CARD





## RAINBOW SCADA PROGRAM



RAINBOW SCADA SERVER SUPPORTS 60'000 ACTIVE CONNECTIONS





## CHART MODE DISPLAY

#### MONITOR YOUR COMPLETE FLEET ON ONE SCREEN



THE COLOUR OF THE BOX SHOWS DEVICE STATUS!





## MOBILE GENSET SUPPORT



MONITOR YOUR MOBILE FLEET ON-LINE!





## MOBILE GENSET SUPPORT

### LOCATION DETERMINATION OVER GSM NETWORK



MONITOR YOUR MOBILE FLEET ON-LINE!





# GROUPING OF GENSETS







# TABLET PC & SMART PHONE SUPPORT







ALL WEB BROWSERS
ARE SUPPORTED

NO NEED TO DOWNLOAD APPS!





## CREATE YOUR OWN ACCOUNT





NO NEED TO WAIT FOR SUPPORT





# CREATE YOUR OWN SUB\_USERS







## DATA SECURITY

### DATA IS SENT TO RAINBOW SCADA SERVER ONLY!



NOBODY CAN REACH YOUR CONTROLLER!





## DETAIL MONITORING

### **MONITOR ONLINE & REAL TIME**







MONITOR WITH PC, TABLET OR SMARTPHONE





## REMOTE ALARM MONITORING

### **MONITOR ONLINE & REAL TIME**



MONITOR WITH PC, TABLET OR SMARTPHONE





## REMOTE CONTROL & REMOTE FAULT RESET

#### **RESET ALARMS ONLINE & REAL TIME**





RESET ALARMS WITH PC, TABLET OR SMARTPHONE





# REMOTE FAULT RESET VIA SMS

### YOUR CRITICAL SITE IS ALWAYS UP!



### **RESET ALARMS!**





## REMOTE PARAMETER EDIT



RAINBOW