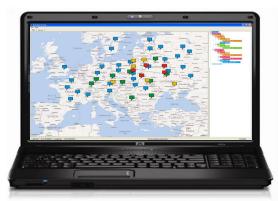

#### MONITOR YOUR COMPLETE FLEET ON ONE SCREEN

THE COLOUR OF THE BOX SHOWS DEVICE STATUS!

# GROUPING OF GENSETS