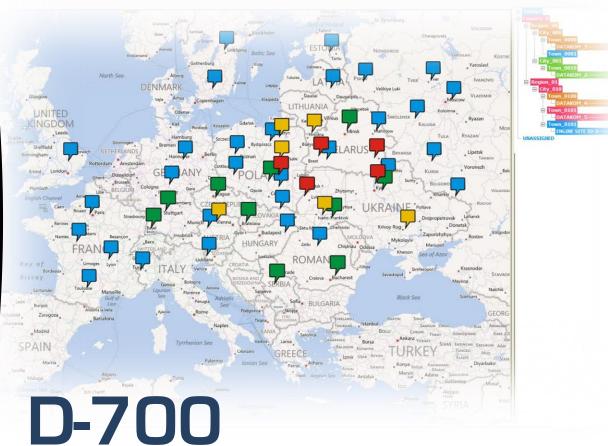

# REMOTE MONITORING

## INTERNET CONNECTION

## RAINBOW SCADA PROGRAM

RAINBOW SCADA SERVER SUPPORTS 60'000 ACTIVE CONNECTIONS

#### MONITOR YOUR COMPLETE FLEET ON ONE SCREEN

THE COLOUR OF THE BOX SHOWS DEVICE STATUS!