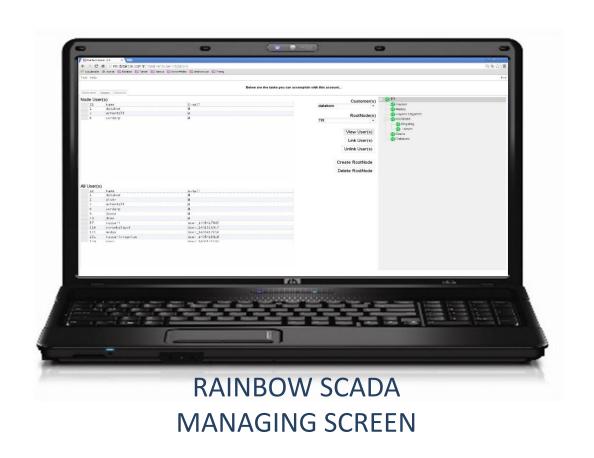

## RAINBOW SCADA PROGRAM

RAINBOW SCADA SERVER SUPPORTS 60'000 ACTIVE CONNECTIONS

## CREATE YOUR OWN ACCOUNT

NO NEED TO WAIT FOR SUPPORT

# CREATE YOUR OWN SUB\_USERS