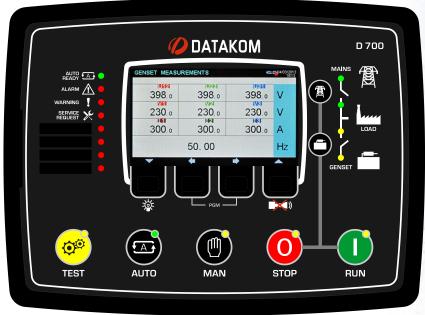

### MULTIFUNCTIONAL

#### THE SAME UNIT IS A ...

- ☐ MULTI-GENSET SYNCHRONIZER & LOAD SHARE UNIT
- MULTI-GENSET MAINS SYNCHRONIZER
- ☐ SINGLE GENSET PARALLEL WITH MAINS
- ☐ AMF UNIT WITH UNINTERRUPTED TRANSFER
- ☐ ATS CONTROLLER
- ☐ REMOTE START CONTROLLER
- ENGINE CONTROLLER
- REMOTE DISPLAY UNIT

### MONOCHROME & COLOR SCREEN VERSIONS AVAILABLE