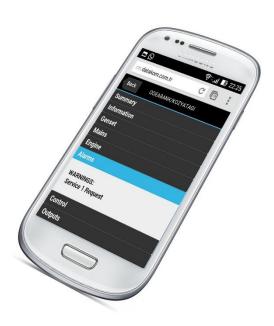

## DETAIL MONITORING

### **MONITOR ONLINE & REAL TIME**

MONITOR WITH PC, TABLET OR SMARTPHONE