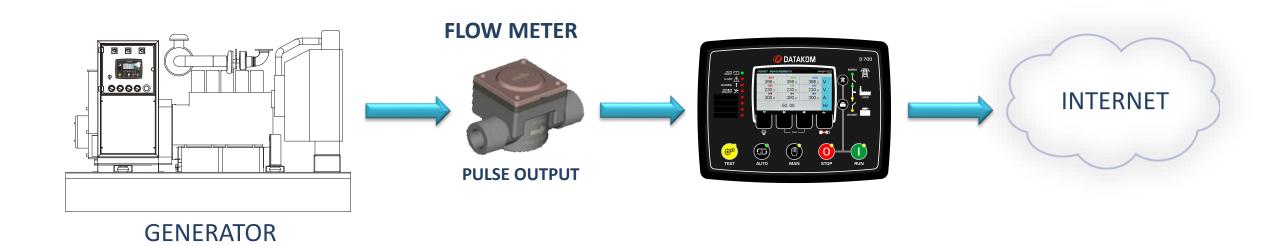

## FUEL CONSUMPTION MONITORING

#### CONTROLLER COUNTS FLOW METER PULSES

MONITOR YOUR GENSET'S **kW/FUEL** EFFICIENCY