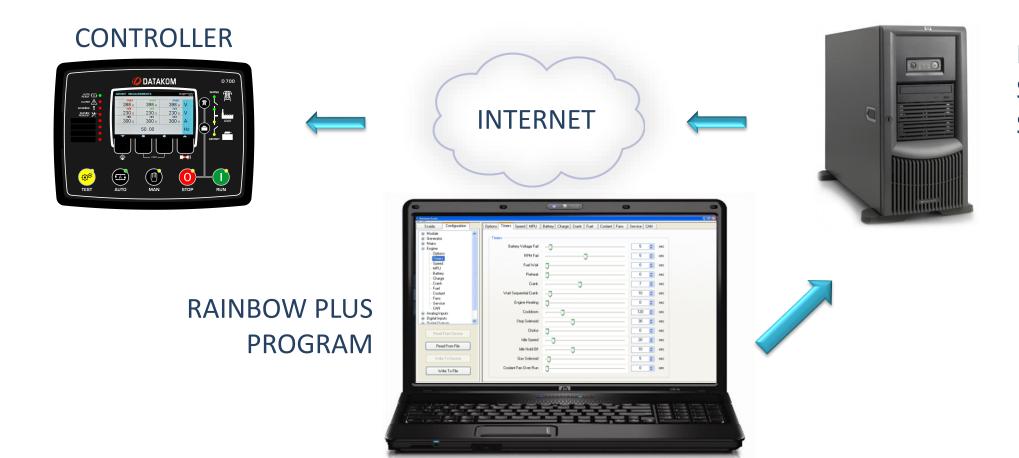

## EASY PROGRAMMING

- BUILT-IN AUTOMATIC SETUP FOR SYNCH & LOAD SHARE
- EASY TO USE PC CONFIGURATION PROGRAM: RAINBOW PLUS
- □ PC PROGRAM CONNECTS THROUGH USB + RS485 + INTERNET
- REMOTE PARAMETER SETTING THROUGH INTERNET
- ☐ ALL PARAMETERS FRONT PANEL ADJUSTABLE
- ☐ DETAILED TRAINING MATERIAL

## INTERNET CONNECTION

## REMOTE PARAMETER EDIT

RAINBOW SCADA SERVER

SAVE TIME AND SERVICE COST