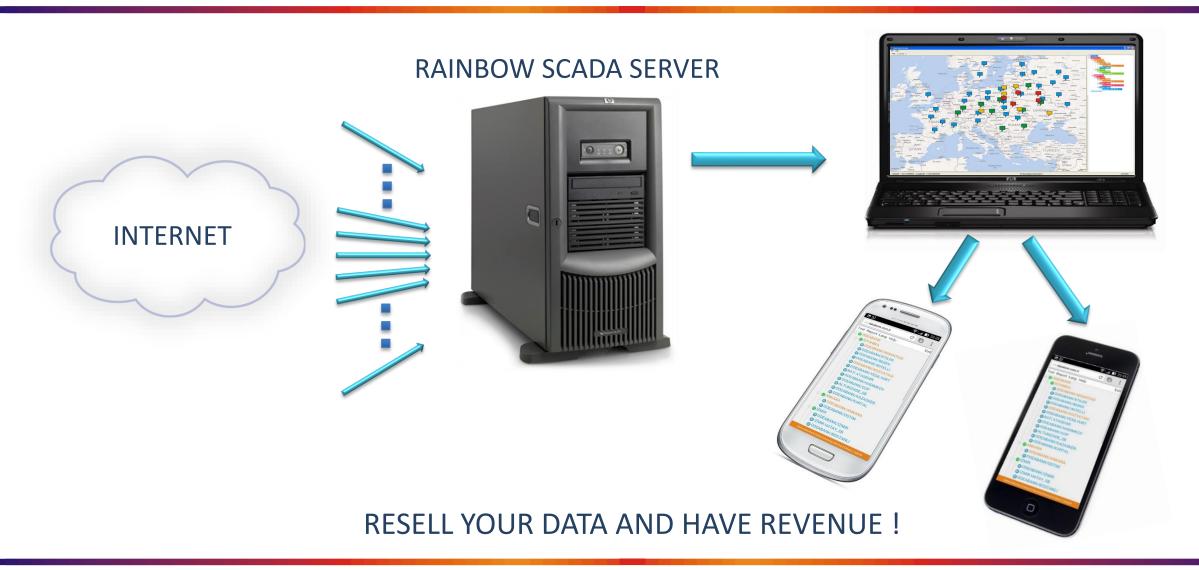

## INTERNET FEATURES

☐ CENTRAL MONITORING THROUGH INTERNET

■ E-MAIL SENDING

■ MODBUS TCP/IP

☐ SNMP

**INTERNET** 

# REMOTE MONITORING

## INTERNET CONNECTION

## RAINBOW SCADA PROGRAM

RAINBOW SCADA SERVER SUPPORTS 60'000 ACTIVE CONNECTIONS