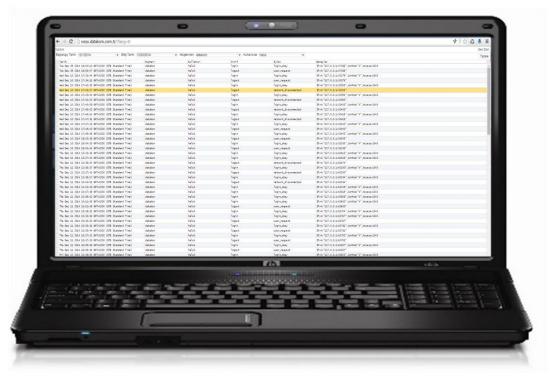

## DATA ANALYSIS

### PAST DATA IS STORED ON SERVER!

#### DATA CAN BE SAVED AS:

- JPG FILES
- EXCEL FILES

ANALYSE PAST PERFORMANCE OF YOUR SYSTEM!

### DETAILED REPORTING

#### ALLOWS TIME-FRAMED REPORTING OF SELECTED PARAMETERS

- FUEL CONSUMPTION REPORTS
- kW/fuel EFFICIENCY REPORTS
- POWER GENERATION REPORTS
- POWER CONSUMPTION REPORTS
- AVERAGE VALUES
- MIN-MAX VALUES